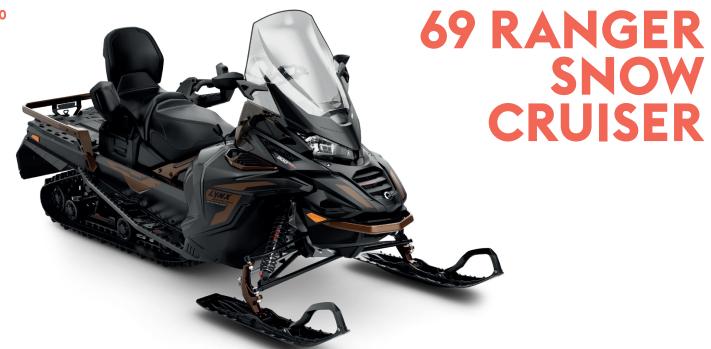

| COLOUR                  | Noble Bronze/Black |
|-------------------------|--------------------|
| DIMENSIONS              |                    |
| Vehicle overall length* | 3250 mm            |
| Vehicle overall width   | 1280 mm            |
| Vehicle overall height  | 1500 mm            |
| Ski stance              | 1080 mm            |
| Track nominal width     | 600 mm             |
| Track nominal length    | 3923 mm            |
| Track profile height    | 38 mm              |

## **FEATURES**

| Frame                 | Radien-X                                    |
|-----------------------|---------------------------------------------|
| Skis                  | Blade DS+                                   |
| Seating               | Luxury Modular 1+1 with heating             |
| Handlebar             | U-type steel with hooks, low grab<br>handle |
| Riser block height    | Adjustable 125-165 mm                       |
| Starter               | Electric                                    |
| Reverse               | Electromechanical                           |
| Heated throttle lever | Standard                                    |
| Heated grips          | Standard                                    |